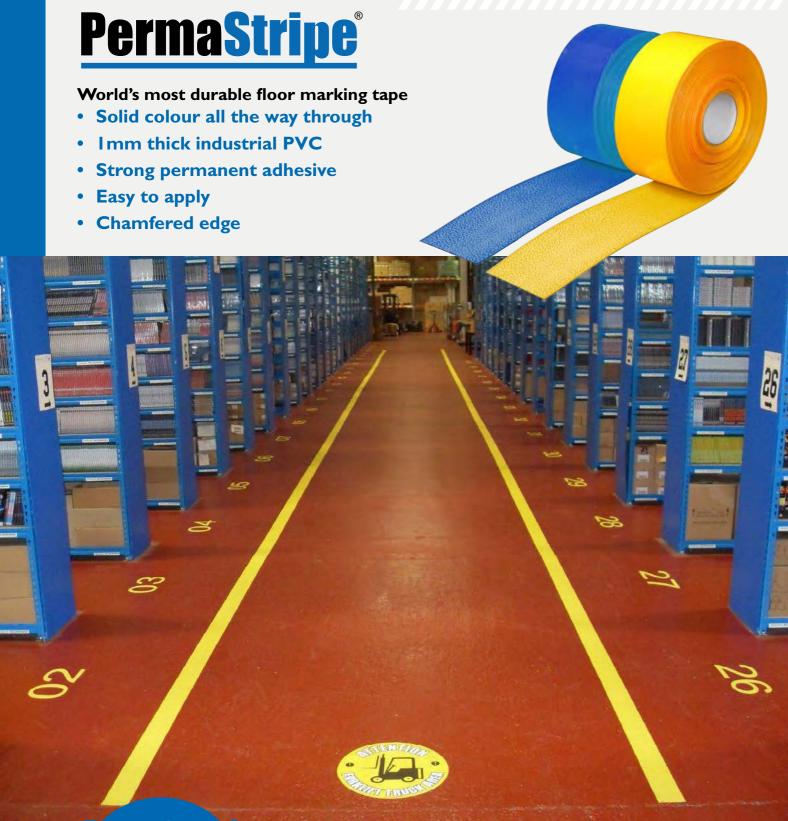

A solid single material. Unlike like low quality printed tapes PermaStripe® won't fade or lose its colour. Even when scratched the colour continues all the way through so you can fit and forget knowing that the quality look you achieve on installation day will last as long as you need.

### Sizes & Shapes

Available in 50mm, 75mm or 100mm roll widths, 30m rolls for long length application. A wide range of ready cut PermaStripe® shapes allow you to create junctions and designate special areas, all to the same high quality.

PermaStripe® Smooth floor tape was created in response to a request for a line marking material which was easier to clean. Our sleek, PermaStripe® Smooth has all the same benefits as our flagship PermaStripe® range but with one minor difference. It does not feature the embossed surface, meaning that there are no areas on it that can trap dirt and harbour bacteria.