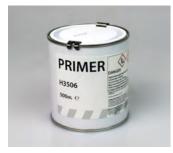

### **Surface Primer** H3506

Heskins surface primer is ideal for sealing porous surfaces such as wood, concrete or stone prior to application of our anti slip tape to prevent moisture degrading the adhesive; it also greatly helps to create an extra bond on other surfaces.