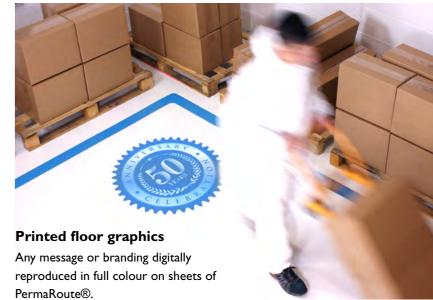

### Floor marking systems

High quality self-adhesive lines and symbols designed for maximum durability

Heskins floor marking solutions are applied in...

**Warehouses** 

**Factories** 

Hospitals

**Supermarkets** 

### Enhance your brand message

Display corporate colours throughout your facility. We can match to any RAL, Pantone or NCS, please enquire for Minimum Order Quantities etc.