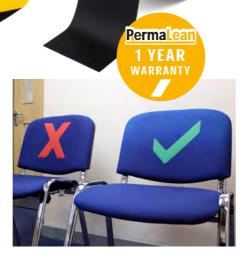

### Anti Slip

Additional slip-protection for walkways, steps and work areas.

### PermaStripe® 3 year warranty

The Heskins warranty for PermaStripe® floor marking tape is conditionally warranted 3 years from purchase. Warranty claims are only limited to replacement of PermaStripe® The warranty does not cover items being dragged, pushed or scraped across such as pallets or transit skids.