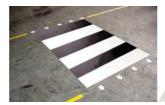

### The world's only complete floor marking system

- Tough laminate construction
- 960mu thick
- Strong permanent adhesive
- Low profile
- Cut to any shape

Black/Yellow

Red / White

Green / White

Black / White Hazard

PermaRoute® is a modular system complete with lines, angles, joins, shapes and icons in all industry standard colours. Corner joins and angles are available to fit stock roll widths of 50mm, 75mm or 100mm.