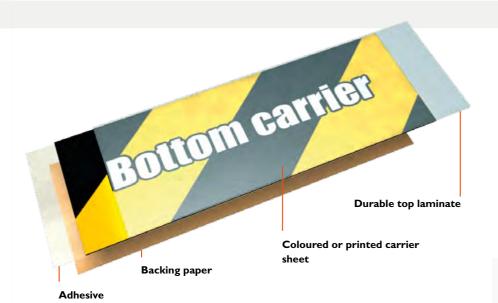

A solid single material. Unlike like low quality printed tapes PermaStripe® won't fade or lose its colour. Even when scratched the colour continues all the way through so you can fit and forget knowing that the quality look you achieve on installation day will last as long as you need.

### PermaLean construction

For the plain coloured styles it is produced from a solid homogeneous piece of colour plastic film that is 500mu thick. For hazard chevron colours, to ensure that you get the most durable hazard possible, we print onto a 250mu base film then laminate a tough clear 250mu upper film to ensure that the pattern can never be scratched off!