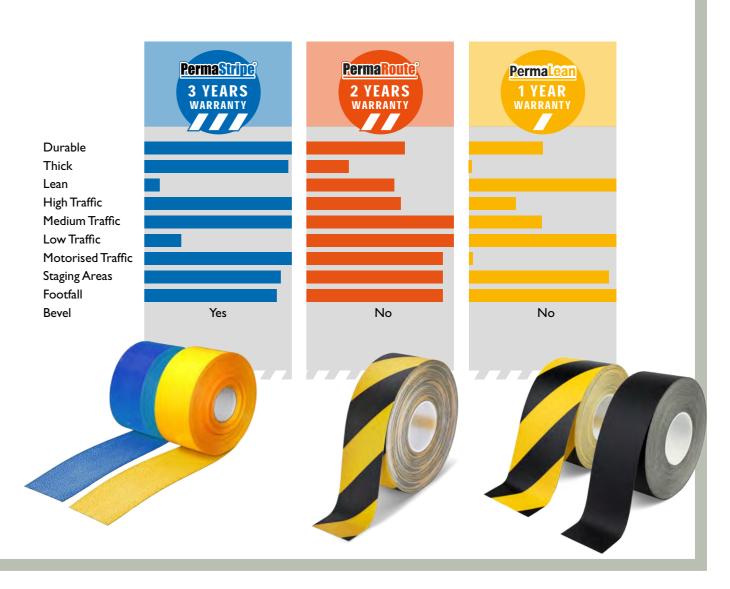

### Floor marking systems

High quality self-adhesive lines and symbols designed for maximum durability

Heskins floor marking solutions are applied in...

**Warehouses** 

**Factories** 

Hospitals

**Supermarkets** 

### Our products have many advantages over paint or resin marking systems

Unlike liquid systems Heskins floor marking products can be instantly applied allowing the area to be used immediately afterwards.

### PermaStripe® 3 year warranty

The Heskins warranty for PermaStripe® floor marking tape is conditionally warranted 3 years from purchase. Warranty claims are only limited to replacement of PermaStripe® The warranty does not cover items being dragged, pushed or scraped across such as pallets or transit skids.

A solid single material. Unlike like low quality printed tapes PermaStripe® won't fade or lose its colour. Even when scratched the colour continues all the way through so you can fit and forget knowing that the quality look you achieve on installation day will last as long as you need.

Due to its extreme strength it will not snap if removed, enabling easy workplace 5S floor marking changes.

## **PermaRoute**®

### The world's only complete floor marking system

- Tough laminate construction
- 960mu thick
- Strong permanent adhesive
- Low profile
- Cut to any shape

Black/Yellow

Red / White

Green / White

Black / White Hazard

### PermaLean

The leanest industrial grade floor tape in the world

- 570mu thick
- Strong permanent adhesive
- Laminate with printed design or message or solid material for Pantone and RAL colours

### What is PermaLean?

PermaLean is an extremely tough floor marking material.

The film thickness is an incredible 500mu (0.5mm), it is designed for application when normal floor marking tapes just aren't good enough, it is designed to be applied and forgotten, it has a super strong permanent adhesive that once down, stays down! The leaner profile suits itself well for minor irregularities on the floor. PermaLean offers resellers fantastic reselling margins always backed up the class leading Heskins service levels.