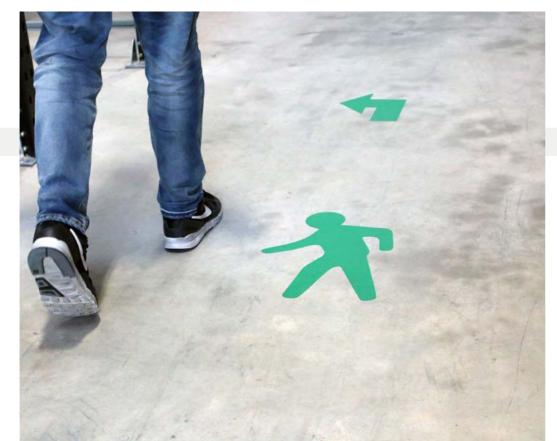

PermaRoute® is a modular system complete with lines, angles, joins, shapes and icons in all industry standard colours. Corner joins and angles are available to fit stock roll widths of 50mm, 75mm or 100mm.

### Floor markers

Many popular designs available in various languages and styles. See website for current range.

**PermaRoute®** 

schemes are

used worldwide

warehouses, assembly areas and logistic bases

in factories,