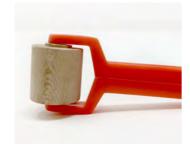

#### Seam roller

Heskins seam rollers are available to help increase the durability of your anti slip tape or floor marking tape application. By using the seam roller once you have applied your anti slip or floor marking tape, by applying pressure to the surface with the seam roller, this increases the bond between the adhesive and floor surface. This results in a quickly cured surface with a durable application.