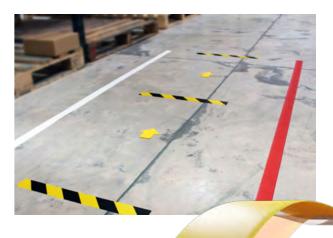

### Sizes & Shapes

Available in 50mm, 75mm or 100mm roll widths, 30m rolls for long length application. A wide range of ready cut PermaStripe® shapes allow you to create junctions and designate special areas, all to the same high quality.

PermaStripe® Smooth floor tape was created in response to a request for a line marking material which was easier to clean. Our sleek, PermaStripe® Smooth has all the same benefits as our flagship PermaStripe® range but with one minor difference. It does not feature the embossed surface, meaning that there are no areas on it that can trap dirt and harbour bacteria.

PermaStripe® Smooth is perfect for areas that must meet heavily regulated hygiene standards. It still provides durable, 5S optimisation, with a smooth aesthetic surface that is easier to clean and would compliment any area to which it is applied.