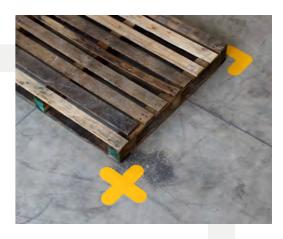

### Sizes & Shapes

Available in 50mm, 75mm or 100mm roll widths, 30m rolls for long length application. A wide range of ready cut PermaStripe® shapes allow you to create junctions and designate special areas, all to the same high quality.

Yellow

vellow

White

E, S

**Fluorescent** 

E, S

Black

E = Embossed S = Smooth